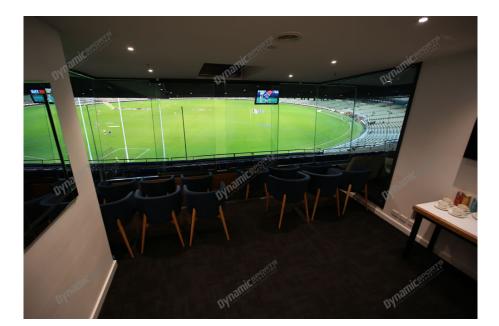

## **Package Inclusions**

MCG Corporate Boxes are the ultimate corporate entertainment facility. Location all around the ground, these facilities offer privacy and luxury, the perfect way to enjoy a game in style with clients, or in the company of friends and family.

Each MCG Corporate Box features lounge style seating, a fully inclusive open bar\*, premium food menus, a steward to look after your guests, the ability to close the large sliding glass windows and private bathrooms.

## **MCG Corporate Box inclusions**

- 12 corporate box tickets for entry into the MCG then to the Corporate entrance
- A premium lunch or dinner buffet or grazing menu (depending on package purchased/time of game)
- A dedicated staff member to serve you and your guests from the bar and kitchen
- Fully open bar serving premium beers, a selection of red, white and sparkling wines and softdrinks. \*Addtional items such as spirits, Champagne and cellared wines available for purchase on the day