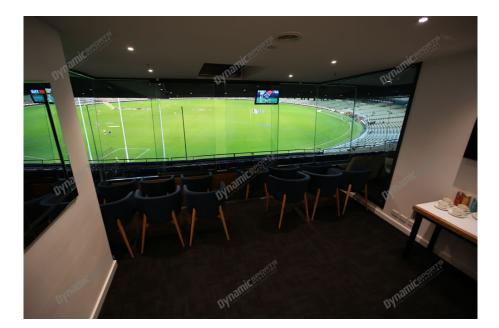

## **Package Inclusions**

MCG Corporate Boxes are the ultimate corporate entertainment facility. Location all around the ground, these facilities offer privacy and luxury, the perfect way to enjoy a game in style with clients, or in the company of friends and family.

Each MCG Corporate Box features lounge style seating, a fully inclusive open bar\*, premium food menus, a steward to look after your guests, the ability to close the large sliding glass windows and private bathrooms.

## **MCG Corporate Box inclusions**

- 12 corporate box tickets for entry into the MCG then to the Corporate entrance
- A premium lunch or dinner buffet or grazing menu (depending on package purchased/time of game)
- A dedicated staff member to serve you and your guests from the bar and kitchen
- Fully open bar serving premium beers, a selection of red, white and sparkling wines and softdrinks. \*Addtional items such as spirits, Champagne and cellared wines available for purchase on the day