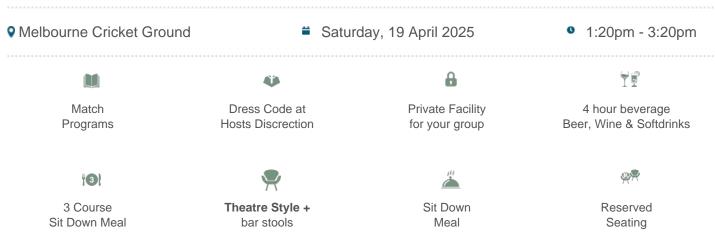

### **Melbourne vs Fremantle**

\$455pp + GST\*

### Package Inclusions:

- Exclusive use of the Nissan Lounge with company signage.
- A premium sit down pre match lunch or dinner dining experience

- Choose from a sit down or cocktail style format for dining.
- Reserved seating at the front of the facility
- Beverage package including beer, wine and soft drink (spirits, cellared wines, champagnes such as Moet and Chandon can be purchased at additional cost).

#### Investment and how to book:

Cost for this facility ranges from \$455pp ex GST to \$510pp ex GST.

Please call 1300 660 509 for more information.