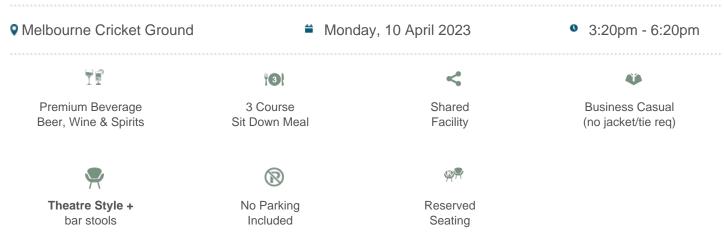

### **Nissan Lounge Package Inclusions**

- Your own table of 8 in the Nissan Lounge with company signage.
- A premium sit down pre match lunch or dinner dining experience
- Beverage package including beer, spirits, wine and softdrink (cellared wines, champagnes such as Moet and Chandon can be purchased at additional cost).

#### Investment and how to book:

Price is \$510pp excluding GST and bookings are for 8 guests (\$4,080 ex GST).

To make a booking, please contact us or call 1300 660 509