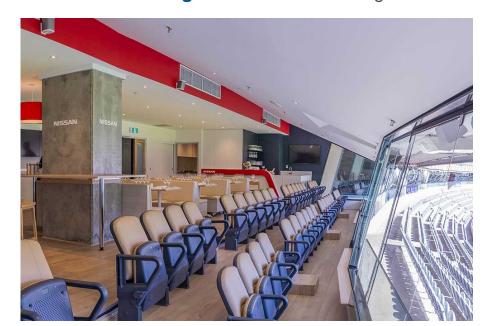

### Nissan Lounge, MCG

The Nissan Lounge is the newest hospitality offering at the MCG.

This sophisticated Suite is available for the 2024 footy season and summer of cricket. Featuring sweeping views across the playing surface, 6 tables holding 8 guests each, a reserved arm chair style seat and a premium food and beverage menu, this facility is perfect for entertaining your valued clients, or enjoying a game in style with family and friends.

It's perfect for smaller bookings when you don't need 12 guests, the smallest Suite size at the MCG. Or if you are looking to take a large group, the facility can be booked for 32 guests for non-blockbuster matches, or 48 for the big games.