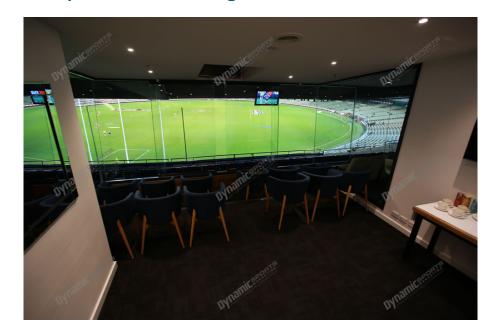

## **Package Inclusions**

MCG Corporate Boxes are the ultimate corporate entertainment facility. Location all around the ground, these facilities offer privacy and luxury, the perfect way to enjoy a game in style with clients, or in the company of friends and family.

Each MCG Corporate Box features lounge style seating, a fully inclusive open bar\*, premium food menus, a steward to look after your guests, the ability to close the large sliding glass windows and private bathrooms.

## **MCG Corporate Box inclusions**

- 12 corporate box tickets for entry into the MCG then to the Corporate entrance
- A premium lunch or dinner buffet or grazing menu (depending on package purchased/time of game)
- A dedicated staff member to serve you and your guests from the bar and kitchen
- Fully open bar serving premium beers, a selection of red, white and sparkling wines and softdrinks. \*Addtional items such as spirits, Champagne and cellared wines available for purchase on the day