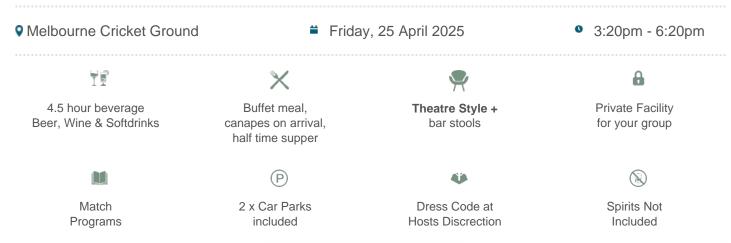

# **Anzac Day MCG Corporate Box inclusions**

- 12 corporate box tickets for entry into the MCG then to the Corporate entrance
- A premium lunch or dinner buffet or grazing menu (depending on package purchased/time of game)
- A dedicated staff member to serve you and your guests from the bar and kitchen
- Fully open bar serving premium beers, a selection of red, white and sparkling wines and soft drinks (5 hour beverage package for AFL games) \*Addtional items such as spirits, Champagne and cellared wines available for purchase on the day

- Full ticketing management including customised invitation templates with your company logo, ticket management and catering coordination by Dynamic
- Television monitor in the suite showing live coverage and replays.
- 2 x Car Parking passes underneath or directly next to the MCG
- Catering management in attendance throughout the evening