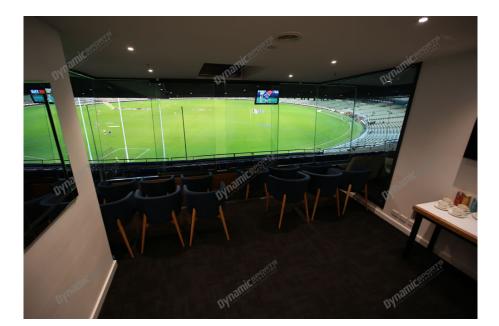

## **Package Inclusions**

MCG Corporate Boxes are the ultimate corporate entertainment facility. Location all around the ground, these facilities offer privacy and luxury, the perfect way to enjoy a game in style with clients, or in the company of friends and family.

Each MCG Corporate Box features lounge style seating, a fully inclusive open bar\*, premium food menus, a steward to look after your guests, the ability to close the large sliding glass windows and private bathrooms.