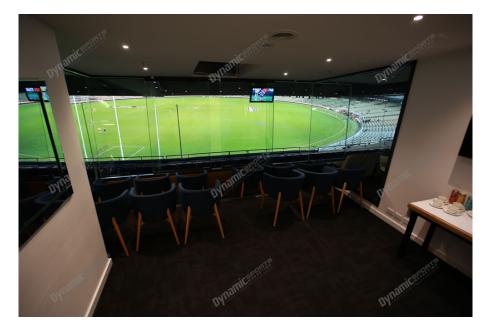

## **Package Inclusions**

MCG Corporate Boxes are the ultimate corporate entertainment facility. Location all around the ground, these facilities offer privacy and luxury, the perfect way to enjoy a game in style with clients, or in the company of friends and family.

Each MCG Corporate Box features lounge style seating, a fully inclusive open bar\*, premium food menus, a steward to look after your guests, the ability to close the large sliding glass windows and private bathrooms.

## **MCG Corporate Box inclusions**

- 12 corporate box tickets for entry into the MCG then to the Corporate entrance
- A very basic food menu. Please note C rated matches are priced to be affordable and entry level, so the menu may not be substantial. Guests are encouraged to eat before they come to the game.
- A dedicated staff member to serve you and your guests from the bar and kitchen
- Fully open bar serving basic beers, a selection of red, white and sparkling wines and soft drinks.

\*Addtional items such as spirits, Champagne and cellared wines available for purchase on the day

- Full ticketing management including invitation templates, customised itineraries with your company logo and catering coordination by DSM
- Television monitor in the suite showing live coverage and replays.
- 2 x Car Parking passes underneath or directly next to the MCG
- Catering management in attendance throughout the evening