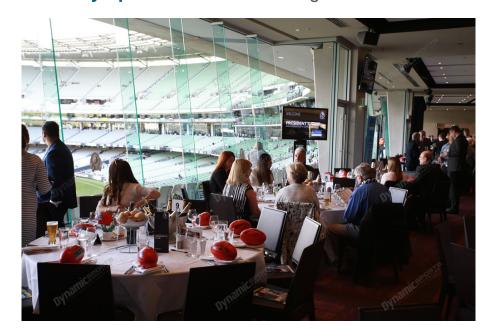

#### Olympic Room - The AFL's most renowned dining experience

A unique offering from the home team, the Olympic Room is the MCG's premiere dining facility.

Featuring a floor to ceiling glass frontage, it offers restaurant style dining, entertainment and is the pefect networking environment.

#### The Olympic Room includes:

- Private Tables of 10. Groups less than 10 will be placed on a shared table.
- Premium Level 2 reserved seating
- · Gourmet dining experience
- · Premium wines, beer and soft drinks
- Half time afternoon tea/supper
- · Live entertainment and guest speakers

## Things to keep in mind:

The room can hold up to 500 people. Some tables are located well away from the window facing over the ground. Some tables overlook the outside of the MCG.