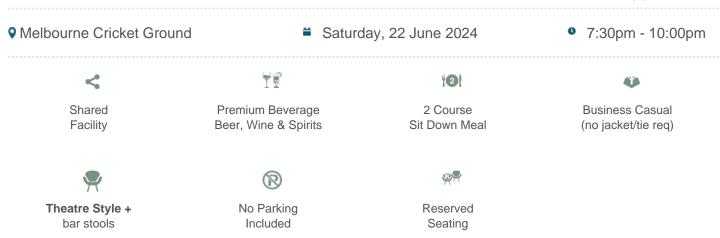

#### **Melbourne vs North Melbourne**

\$495pp + GST\*

## **Nissan Lounge Package Inclusions**

- Your own table of 8 in the Nissan Suite with company signage.
- A premium sit down pre match lunch or dinner dining experience

• Beverage package including beer, wine and softdrink (cellared wines, champagnes such as Moet and Chandon can be purchased at additional cost).

### Investment and how to book.

Bookings are for groups of 8. Price is \$455pp excluding GST (\$3,640 excluding GST).

To make a booking, please contact us or call 1300 660 509