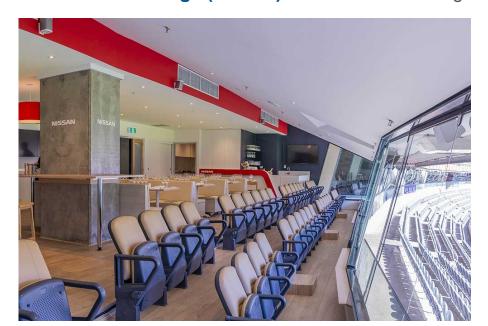

# **Package Inclusions**

The Nissan Lounge is the newest hospitality offering at the MCG.

This sophisticated Suite has been refurbished for the 2024 season. Featuring sweeping views across the playing surface, 6 tables holding 8 guests each, a reserved arm chair style seat and a premium food and beverage menu, this facility is perfect for entertaining your valued clients, or enjoying a game in style with family and friends.

It's perfect for smaller bookings when you don't need 12 guests, the smallest Suite size at the MCG. Or if you are looking to take a large group, the facility can be booked for 32 guests for non-blockbuster matches, or 48 for the big games.