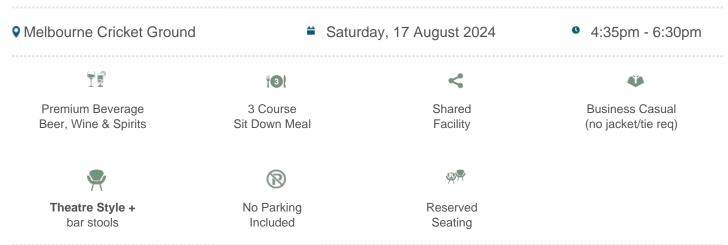

## **Collingwood vs Brisbane Lions**

\$525pp + GST\*

## **Nissan Lounge Package Inclusions**

- Your own table of 8 in the Nissan Lounge with company signage.
- A premium sit down pre match lunch or dinner dining experience
- Beverage package including beer, spirits, wine and softdrink (cellared wines, champagnes such as Moet and Chandon can be purchased at additional cost).