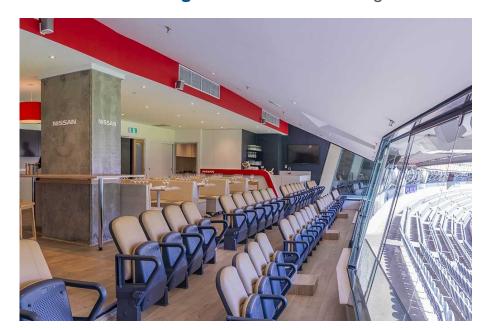

## Nissan Lounge, MCG

The Nissan Lounge is the newest hospitality offering at the MCG.

This sophisticated Suite is available for the 2024 footy season and summer of cricket. Featuring sweeping views across the playing surface, 6 tables holding 8 guests each, a reserved arm chair style seat and a premium food and beverage menu, this facility is perfect for entertaining your valued clients, or enjoying a game in style with family and friends.

It's perfect for smaller bookings when you don't need 12 guests, the smallest Suite size at the MCG. Or if you are looking to take a large group, the facility can be booked for 32 guests for non-blockbuster matches, or 48 for the big games.