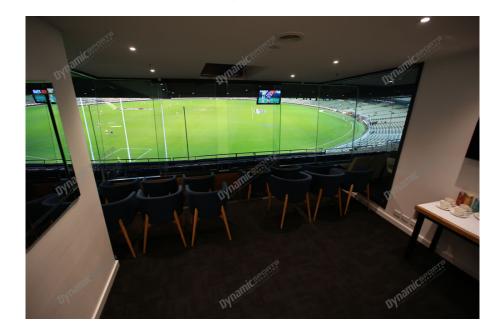

## **Package Inclusions**

MCG Corporate Boxes are the ultimate corporate entertainment facility. Location all around the ground, these facilities offer privacy and luxury, the perfect way to enjoy a game in style with clients, or in the company of friends and family.

Each MCG Corporate Box features lounge style seating, a fully inclusive open bar\*, premium food menus, a steward to look after your guests, the ability to close the large sliding glass windows and private bathrooms.

## **MCG Corporate Box inclusions**

- 12 corporate box tickets for entry into the MCG then to the Corporate entrance
- A premium lunch or dinner buffet or grazing menu (depending on package purchased/time of game)
- A dedicated staff member to serve you and your guests from the bar and kitchen
- Fully open bar serving premium beers, a selection of red, white and sparkling wines and softdrinks. \*Addtional items such as spirits, Champagne and cellared wines available for purchase on the day