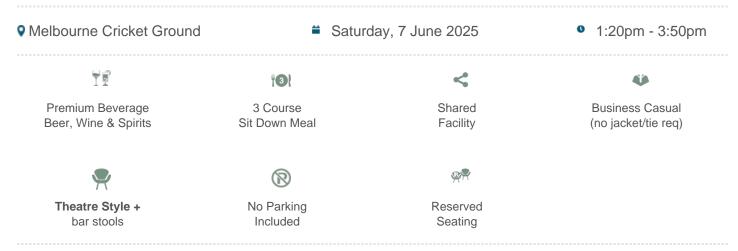

### **Richmond vs Sydney Swans**

\$525pp + GST\*

#### **Nissan Lounge Package Inclusions**

- Your own table of 8 in the Nissan Lounge with company signage.
- A premium sit down pre match lunch or dinner dining experience
- Beverage package including beer, spirits, wine and softdrink (cellared wines, champagnes such as Moet and Chandon can be purchased at additional cost).

#### Investment and how to book:

Price is \$510pp excluding GST and bookings are for 8 guests (\$4,080 ex GST).

To make a booking, please contact us or call 1300 660 509