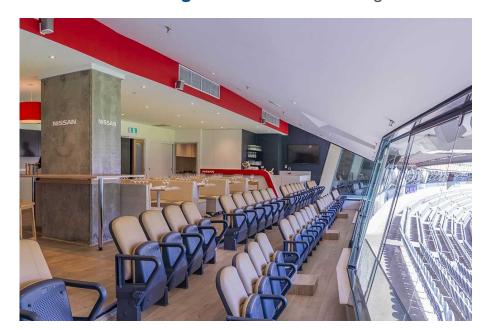

#### Nissan Lounge, MCG

The Nissan Lounge is the newest hospitality offering at the MCG.

This sophisticated Suite is available for the 2024 footy season and summer of cricket. Featuring sweeping views across the playing surface, 6 tables holding 8 guests each, a reserved arm chair style seat and a premium food and beverage menu, this facility is perfect for entertaining your valued clients, or enjoying a game in style with family and friends.

It's perfect for smaller bookings when you don't need 12 guests, the smallest Suite size at the MCG. Or if you are looking to take a large group, the facility can be booked for 32 guests for non-blockbuster matches, or 48 for the big games.