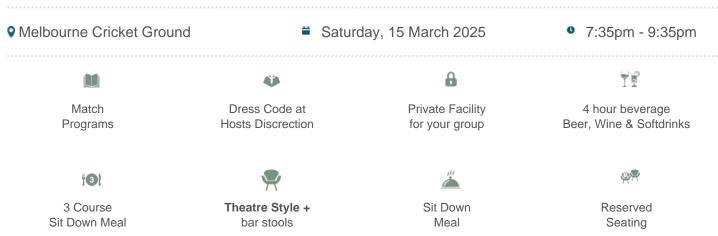

## **Collingwood vs Port Adelaide**

\$455pp + GST\*

### Package Inclusions:

- Exclusive use of the Nissan Lounge with company signage.
- A premium sit down pre match lunch or dinner dining experience

- Choose from a sit down or cocktail style format for dining.
- Reserved seating at the front of the facility
- Beverage package including beer, wine and soft drink (spirits, cellared wines, champagnes such as Moet and Chandon can be purchased at additional cost).

#### Investment and how to book:

Cost for this facility ranges from \$455pp ex GST to \$510pp ex GST.

Please call 1300 660 509 for more information.