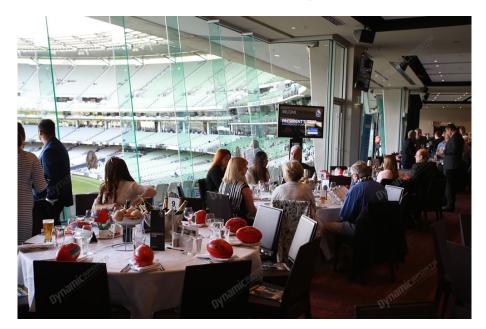

#### Olympic Room - The AFL's most renowned dining experience

A unique offering from the home team, the Olympic Room is the MCG's premiere dining facility.

Featuring a floor to ceiling glass frontage, it offers restaurant style dining, entertainment and is the pefect networking environment.

## The Olympic Room includes:

- Private Tables of 10. Groups less than 10 will be placed on a shared table.
- Premium Level 2 reserved seating
- Gourmet dining experience
- Premium wines, beer, spirits and soft drinks
- Half time afternoon tea/supper
- · Live entertainment and guest speakers

## Things to keep in mind:

The room can hold up to 500 people. Some tables are located well away from the window facing over the ground. Some tables overlook the outside of the MCG.