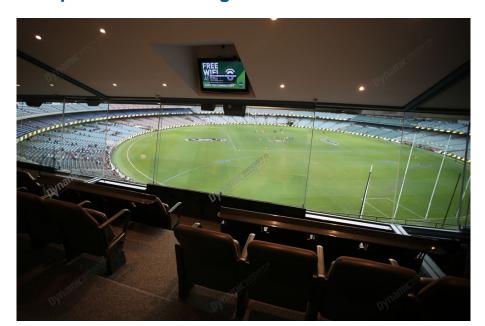

## **Package Inclusions**

MCG Corporate Boxes are the ultimate corporate entertainment facility. Location all around the ground, these facilities offer privacy and luxury, the perfect way to enjoy a game in style with clients, or in the company of friends and family.

Each MCG Corporate Box features lounge style seating, a fully inclusive open bar\*, premium food menus, a steward to look after your guests, the ability to close the large sliding glass windows and private bathrooms.

## **MCG Corporate Box inclusions**

- 16 corporate box tickets for entry into the MCG then to the Corporate entrance
- A premium lunch or dinner buffet or grazing menu (depending on package purchased/time of game)
- A dedicated staff member to serve you and your guests from the bar and kitchen
- Fully open bar serving premium beers, a selection of red, white and sparkling wines and soft drinks. \*Addtional items such as spirits, Champagne and cellared wines available for purchase on the day