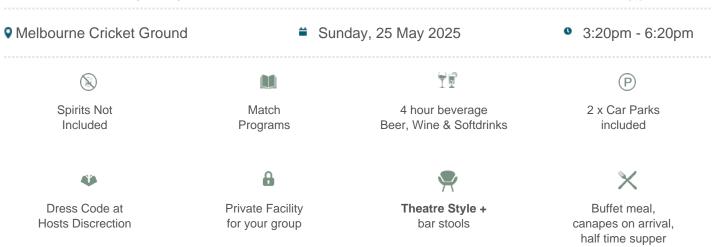

## **Melbourne vs Sydney Swans**

\$495pp + GST\*

## **MCG Corporate Box inclusions**

- 16 corporate box tickets for entry into the MCG then to the Corporate entrance
- A premium lunch or dinner buffet or grazing menu (depending on package purchased/time of game)
- A dedicated staff member to serve you and your guests from the bar and kitchen
- Fully open bar serving premium beers, a selection of red, white and sparkling wines and soft drinks. \*Addtional items such as spirits, Champagne and cellared wines available for purchase on the day

- Full ticketing management including invitation templates, customised itineraries with your company logo and catering coordination by Dynamic
- Television monitor in the suite showing live coverage and replays.
- 2 x Car Parking passes underneath or directly next to the MCG
- Catering management in attendance throughout the evening