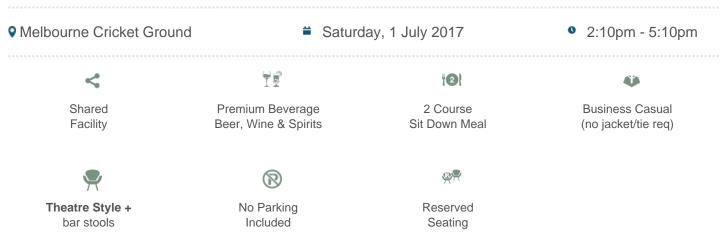

#### **Carlton vs Adelaide Crows**

\$495pp + GST\*

### **Nissan Lounge Package Inclusions**

- Your own table of 8 in the Nissan Suite with company signage.
- A premium sit down pre match lunch or dinner dining experience

• Beverage package including beer, wine and softdrink (cellared wines, champagnes such as Moet and Chandon can be purchased at additional cost).

### Investment and how to book.

Bookings are for groups of 8. Price is \$455pp excluding GST (\$3,640 excluding GST).

To make a booking, please contact us or call 1300 660 509