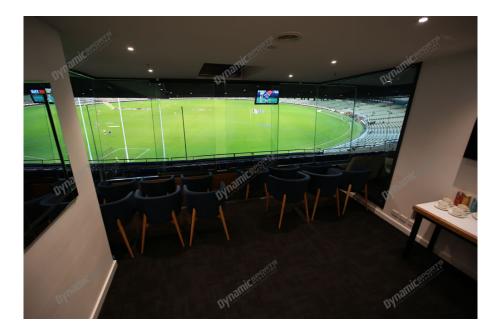

## **Package Inclusions**

MCG Corporate Boxes are the ultimate corporate entertainment facility. Location all around the ground, these facilities offer privacy and luxury, the perfect way to enjoy a game in style with clients, or in the company of friends and family.

Each MCG Corporate Box features lounge style seating, a fully inclusive open bar\*, premium food menus, a steward to look after your guests, the ability to close the large sliding glass windows and private bathrooms.

## **MCG Corporate Box inclusions**

- 12 corporate box tickets for entry into the MCG then to the Corporate entrance
- A premium lunch or dinner buffet or grazing menu (depending on package purchased/time of game)
- A dedicated staff member to serve you and your guests from the bar and kitchen
- Fully open bar serving premium beers, a selection of red, white and sparkling wines and softdrinks. \*Addtional items such as spirits, Champagne and cellared wines available for purchase on the day

half time supper

- Full ticketing management including customised itineraries with your company logo, individual ticket wallets and catering coordination by DSM
- Television monitor in the suite showing live coverage and replays.
- 2 x Car Parking passes underneath or directly next to the MCG
- Official match programs for each event e..g AFL Record for AFL games
- Catering management in attendance throughout the evening