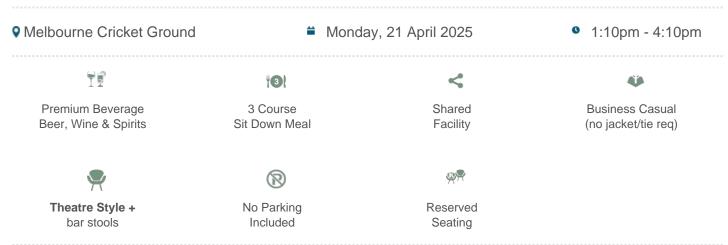

### **Geelong vs Hawthorn**

\$525pp + GST\*

#### **Nissan Lounge Package Inclusions**

- Your own table of 8 in the Nissan Lounge with company signage.
- A premium sit down pre match lunch or dinner dining experience
- Beverage package including beer, spirits, wine and softdrink (cellared wines, champagnes such as Moet and Chandon can be purchased at additional cost).

#### Investment and how to book:

Price is \$510pp excluding GST and bookings are for 8 guests (\$4,080 ex GST).

To make a booking, please contact us or call 1300 660 509