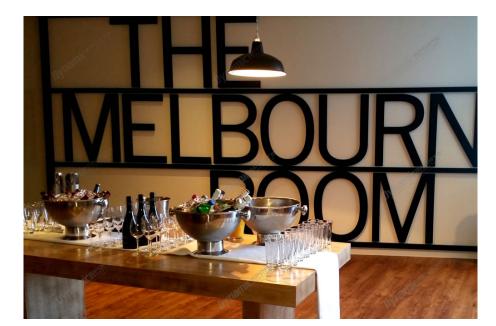

## **Package Inclusions**

Experience, year-round action at the MCG from the comfort of the exclusive Melbourne Room. Create your own atmosphere in the newly designed and renovated space that features an iconic mural of the MCG.

Located on Level 3 in the Great Southern Stand. The Melbourne Room can cater for private dinners, cocktail style events.

To host a group exclusively in this space, you must book for a minimum of 50 guests.