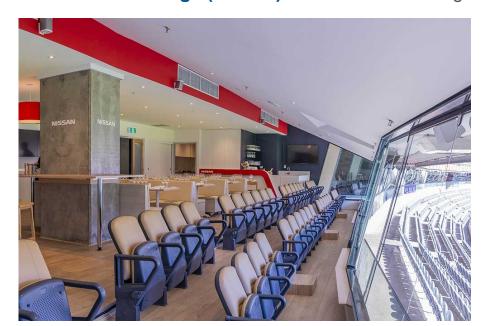

# **Package Inclusions**

The Nissan Lounge is the newest hospitality offering at the MCG.

This sophisticated Suite has been refurbished for the 2024 season. Featuring sweeping views across the playing surface, 6 tables holding 8 guests each, a reserved arm chair style seat and a premium food and beverage menu, this facility is perfect for entertaining your valued clients, or enjoying a game in style with family and friends.

It's perfect for smaller bookings when you don't need 12 guests, the smallest Suite size at the MCG. Or if you are looking to take a large group, the facility can be booked for 32 guests for non-blockbuster matches, or 48 for the big games.

### Nissan Lounge Package Inclusions

- Your own table of 8 in the Nissan Suite with company signage.
- A premium sit down pre match lunch or dinner dining experience

• Beverage package including beer, wine and softdrink (cellared wines, champagnes such as Moet and Chandon can be purchased at additional cost).