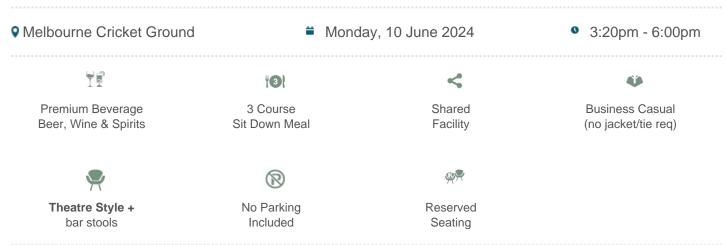

# **Collingwood vs Melbourne**

\$525pp + GST\*

### **Nissan Lounge Package Inclusions**

- Your own table of 8 in the Nissan Lounge with company signage.
- A premium sit down pre match lunch or dinner dining experience
- Beverage package including beer, spirits, wine and softdrink (cellared wines, champagnes such as Moet and Chandon can be purchased at additional cost).

#### Investment and how to book:

Price is \$510pp excluding GST and bookings are for 8 guests (\$4,080 ex GST).

To make a booking, please contact us or call 1300 660 509